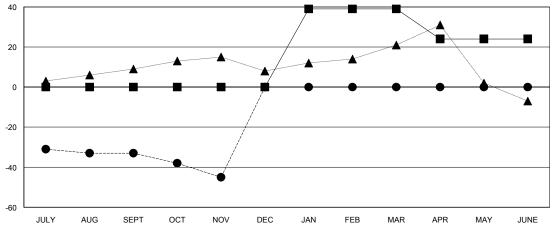

## GOALS AND ACTUAL NEW CLUBS CUMULATIVE

| -■-  | CURRENT YEAR GOALS FOR NEW |
|------|----------------------------|
| MEMB | EDS.                       |

- ● - CURRENT YEAR ACTUAL MEMBERS

- ▲ - LAST YEAR ACTUAL MEMBERS