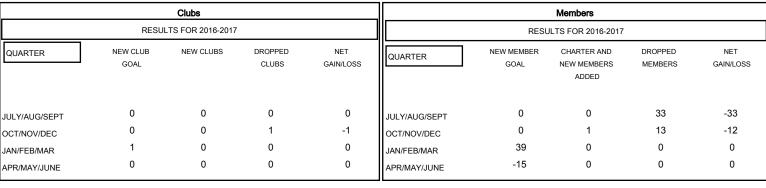

| DROPPED CLUBS: 1     |         | 1 CLUBS OF 41 ADDED 1 OR MORE<br>NEW MEMBERS | GENDER DISTRIBUTION           MALE         265 (34.06%)           FEMALE         513 (65.94%) |   |     |
|----------------------|---------|----------------------------------------------|-----------------------------------------------------------------------------------------------|---|-----|
| DROPPED MEMBERS      |         |                                              |                                                                                               |   |     |
| DECEASED             | 1       | CLICK HERE FOR HEALTH                        | FAMILY UNIT MEMBERS                                                                           |   | 179 |
| CLUB CANCELLED OTHER | 3<br>42 | ASSESSMENT DATA                              | HEAD OF HOUSEHOLD                                                                             |   | 79  |
| TOTAL                | 46      |                                              | NON-HEAD OF HOUSEHOLD                                                                         | D | 100 |